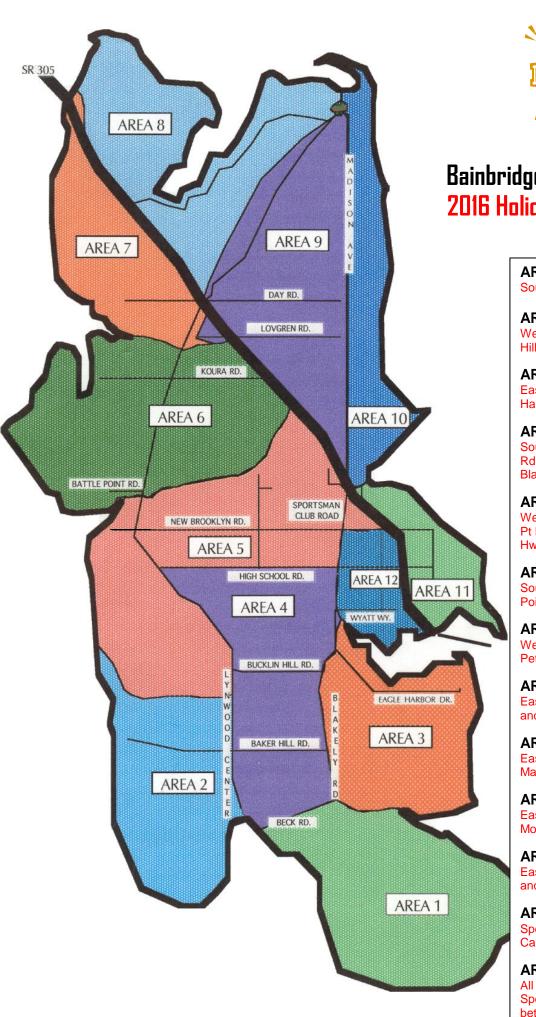

## AREA 1 Sunday 12/11

South of Beck Rd and Blakely Ave

#### AREA 2 Monday 12/12

West of Lynwood Ctr Rd, including Baker Hill and Crystal Springs/Pt White

#### AREA 3 Wednesday 12/14

East of Blakely Ave, south of Eagle Harbor, north of Blakely Harbor

#### AREA 4 Thursday 12/15

South of High School Rd, north of Beck Rd, east of Lynwood Ctr Rd, west of Blakely Ave

#### AREA 5 Friday 12/16

West of Fletcher Bay Rd, south of Battle Pt Dr, north of High School Rd, west of Hwy 305

#### AREA 6 Saturday 12/17

South of Manzanita Bay, north of Battle Point Dr, west of Hwy 305 & Koura Rd

#### AREA 7 Sunday 12/18

West of Miller Rd and Hwy 305, including Peterson Hill Rd and Reitan Rd

#### AREA 8 Monday 12/19

East of Hwy 305 between Agate Pass and Phelps Rd, including Lafayette Ave

#### AREA 9 Tuesday 12/20

East of Hwy 305 between Phelps Rd and Madison Ave North

### AREA 10 Wednesday 12/21

East of Madison Ave North, including Pt Monroe Dr and Manitou Beach

#### AREA 11 Thursday 12/22

East of Hwy 305 between Manitou Beach and the ferry terminal

#### **AREA 12** Friday 12/23

Sportsman Club, North Town, Capstan Dr, Commodore Ln, Weaver Rd

## AREA 13 Saturday 12/24

All points not included in area 12 East of Sportsmans Club Rd, west of 305, between New Brooklyn and Eagle Harbor